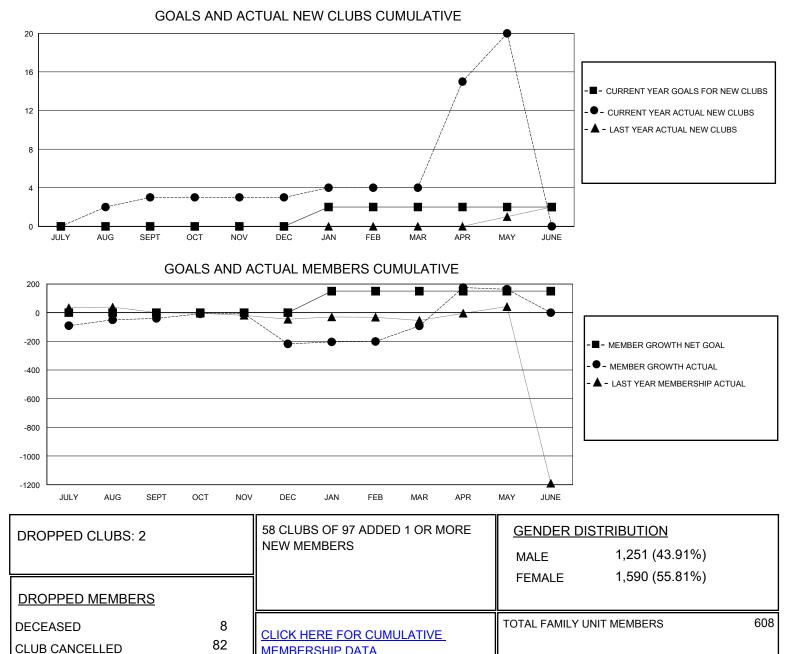

## District 301D2

Results as of: 5/31/2024

| GMT:                  | LOCATION PHILIPPINES |           |               |                       |                        |                         | GMT CA                                             |
|-----------------------|----------------------|-----------|---------------|-----------------------|------------------------|-------------------------|----------------------------------------------------|
| Clubs                 |                      |           |               | Members               |                        |                         |                                                    |
| RESULTS FOR 2023-2024 |                      |           |               | RESULTS FOR 2023-2024 |                        |                         |                                                    |
| QUARTER               | NEW CLUB GOAL        | NEW CLUBS | DROPPED CLUBS | QUARTER MEM           | BER GROWTH NET<br>GOAL | MEMBER GROWTH<br>ACTUAL | DROPPED<br>MEMBERS ACTUAL<br>(including transfers) |
| JULY/AUG/SEPT         | 0                    | 3         | 0             | JULY/AUG/SEPT         | 0                      | 108                     | 143                                                |
| OCT/NOV/DEC           | 0                    | 0         | 2             | OCT/NOV/DEC           | 0                      | 376                     | 313                                                |
| JAN/FEB/MAR           | 2                    | 1         | 0             | JAN/FEB/MAR           | 150                    | 509                     | 62                                                 |
| APR/MAY/JUNE          | 0                    | 16        | 0             | APR/MAY/JUNE          | 0                      | 466                     | 154                                                |